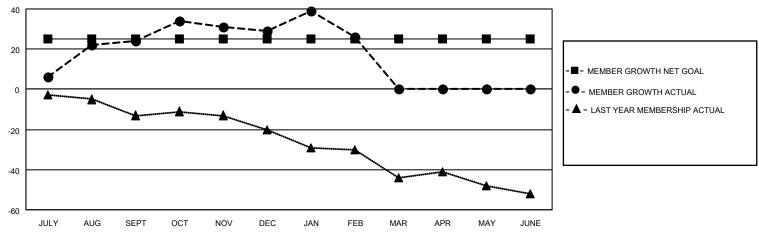

## District 23 A

Results as of: 2/28/2022

| Clubs                 |               |           |               | Members               |                        |                         |                                                    |
|-----------------------|---------------|-----------|---------------|-----------------------|------------------------|-------------------------|----------------------------------------------------|
| RESULTS FOR 2021-2022 |               |           |               | RESULTS FOR 2021-2022 |                        |                         |                                                    |
| QUARTER               | NEW CLUB GOAL | NEW CLUBS | DROPPED CLUBS | QUARTER MEMB          | BER GROWTH NET<br>GOAL | MEMBER GROWTH<br>ACTUAL | DROPPED<br>MEMBERS ACTUAL<br>(including transfers) |
| JULY/AUG/SEPT         | 1             | 0         | 1             | JULY/AUG/SEPT         | 25                     | 48                      | 21                                                 |
| OCT/NOV/DEC           | 0             | 0         | 1             | OCT/NOV/DEC           | 0                      | 38                      | 30                                                 |
| JAN/FEB/MAR           | 0             | 0         | 0             | JAN/FEB/MAR           | 0                      | 34                      | 25                                                 |
| APR/MAY/JUNE          | 0             | 0         | 0             | APR/MAY/JUNE          | 0                      | 0                       | 0                                                  |